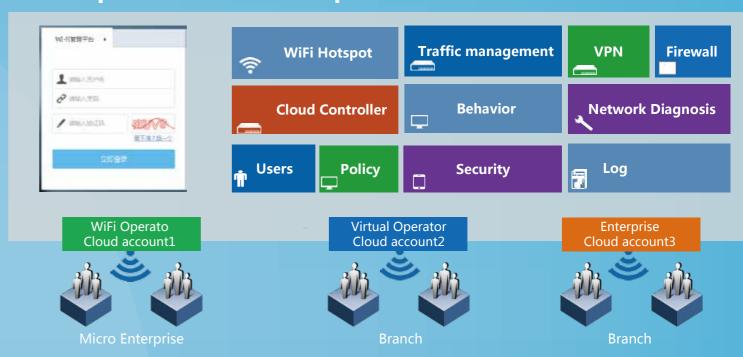

### Wi-Fi Cloud Features

One and only operational Wi-Fi cloud coverage solutions

P4

## Wi-Fi Cloud Coverage Application

Chain stores industry Wi-Fi platform
Stores, supermarket chains, hotel chains, car 4S shop, etc

Network Service station Wi-Fi platform Business hall, Lottery stands, Bus station

Public Wi-Fi platform
Shopping malls,
Schools, Railway stations,
Hospitals

P6