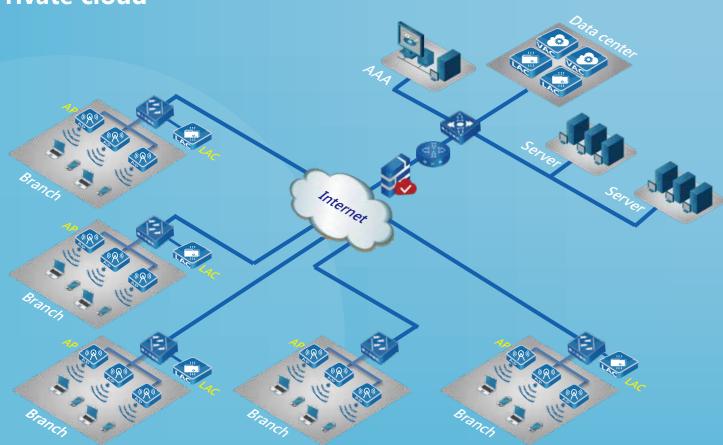

# Private cloud platform mode Wi-Fi

#### **Cross-regional management system**

Simply deployed at corporate headquarters Wi-Fi platform, can cross-regional unified management of all branches of their Wi-Fi network, but branches also have rights to manage independently of their local Wi-Fi

#### Virtual private cloud Wi-Fi platform : Cloud.xxxx.com.cn

#### **Private cloud**

#### **Private cloud platform model**

 $\mathsf{P8}$ 